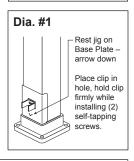

#### DETERMINE POSTS REQUIRED AND PREPARE (END, CENTER OR CORNER)

 Refer to Panel Install Instructions. Install lower clip on post and secure with (2) - #8x3/4" self-tapping screws (Dia. #1). Clips are included with Panel Kits.