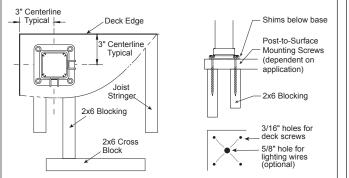

### SECURE POSTS TO DECK

Install proper post blocking as per (Dia. #2). Use proper attachment screws or anchors as directed below. (Deck screws at each post location, are not included with kits).

- With 3/16" drill bit, pre-drill through deck boards and into blocking.
- Drill a 5/8" hole in center of four deck screw holes for lighting wires (optional).
- Level and plumb post using shims.
- · Secure posts to deck with suggested screws.