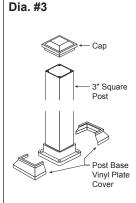

## INSTALL POST CAPS AND POST BASE PLATE VINYL COVERS

- Install post caps (Dia. #3)
- Install base plate covers <u>after</u> railing assembly is completed. (Dia. #3)

3" Posts – Residential Deck Applications – 5/16" X 6" Exterior Torx/Star Drive Construction Screws